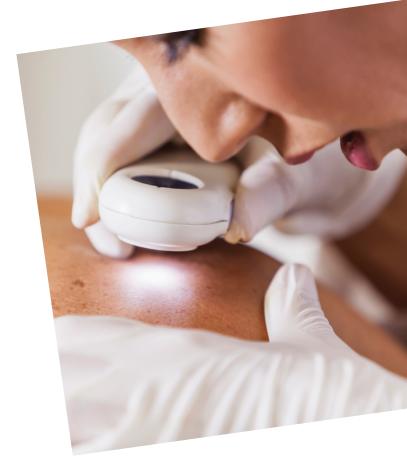

## **Treatment and procedures**

- Carbon dioxide laser for stubborn viral warts
- Cryotherapy
- Dermoscopy of pigmented lesions
- Excision of malignant skin tumours
- Phototherapy (planned for 2016)
- Removal of benign skin lesions (skin tags, moles)
- Skin biopsy
- Skin-scraping and nail-clipping for Mycology