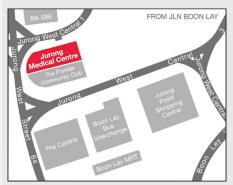

#### **Jurong Medical Centre**

60 Jurong West Central 3, Singapore 648346 General enquiries: 6716 2000 Fax: 6551 7999 www.jmc.com.sg

#### **Getting there**

**By train** Boon Lay MRT Station

#### By bus

SBS 30, 79, 154, 157, 174, 179, 181, 182, 192, 193, 194, 198, 199, 240, 241, 242, 243 W/G, 246, 249, 251, 252, 254, 255, 257, 405 SMRT 172, 178, 180, 187