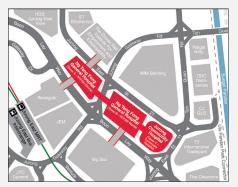

#### Ng Teng Fong General Hospital and Jurong Community Hospital

1 Jurong East St 21, Singapore 609606 General enquiries: 6716 2000 Fax: 6716 5500 www.juronghealth.com.sg

#### **Getting there**

By train Jurong East MRT Station

#### By bus

#### From Jurong East Bus Interchange

SBS 51, 52, 66, 78, 79, 97, 97e, 98, 98M, 105, 143, 143M, 160, 183, 197, 333, 334, 335, 506

#### Along Boon Lay Way SBS 99, Private bus service 625