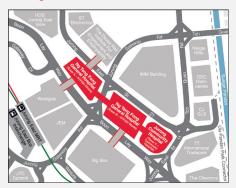

#### Ng Teng Fong General Hospital and Jurong Community Hospital

1 Jurong East St 21, Singapore 609606

General enquiries: 6716 2000 Fax: 6716 5500

www.juronghealth.com.sg

#### **Getting there**

#### By train

Jurong East MRT Station

#### By bus

#### From Jurong East Bus Interchange

SBS 51, 52, 66, 78, 79, 97, 97e, 98, 98M, 105, 143, 143M, 160, 183, 197, 333, 334, 335, 506

#### Along Boon Lay Way

SBS 99. Private bus service 625