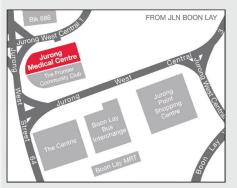

#### **Jurong Medical Centre**

60 Jurong West Central 3, Singapore 648346

General enquiries: 6716 2000 Fax: 6551 7999

www.jmc.com.sg

#### **Getting there**

#### By train

Boon Lay MRT Station

#### By bus

SBS 30, 79, 154, 157, 174, 179, 181, 182, 192, 193, 194, 198, 199, 240, 241, 242, 243 W/G, 246, 249, 251, 252, 254, 255, 257, 405
SMRT 172, 178, 180, 187